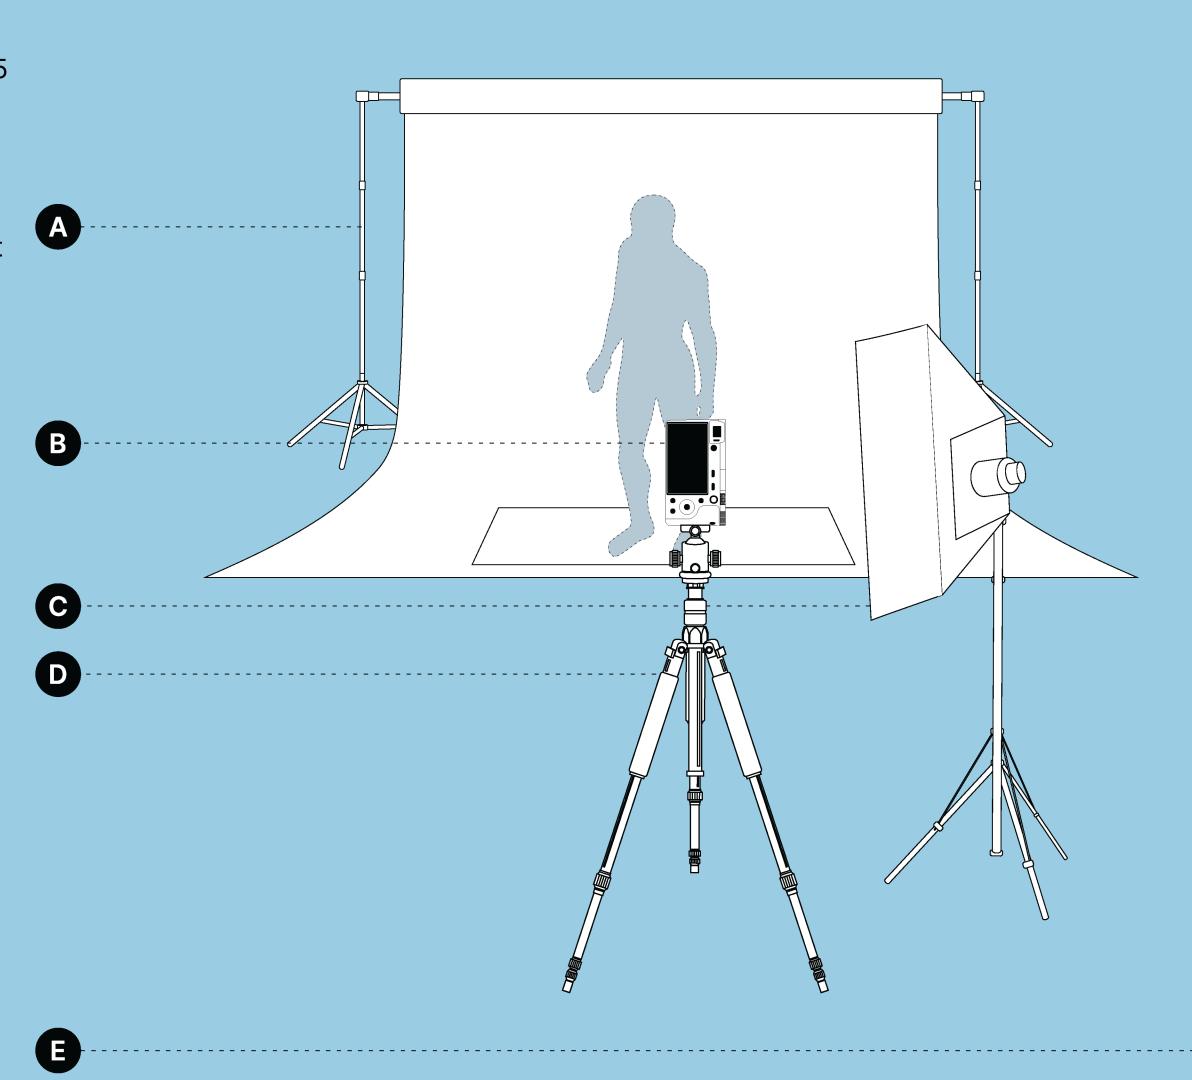

## PROTO HoloStudio Pro

- Set the height of the tripod 2.5 feet from iPad to floor
- Place your tripod 10-13 feet away from the subject
- Mount camera on the tripod at a 90° angle to capture in Portrait mode
- Use the arrow controls on the rear of the unit to zoom until the actor is centered and in focus, as shown

## What You'll Need:

- A White cyc backdrop
- Sony Camera (at a 90° angle to capture in portrait)
- c Light
- D Tripod
- iPad Pro (5th Generation & above running iPadOS17 or higher)
- WiFi or cellular connection with 15 Mbps upload & download speed